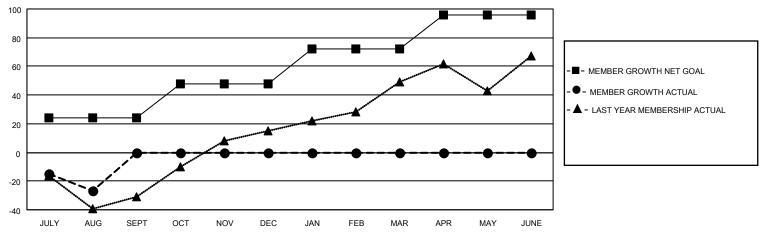

## GOALS AND ACTUAL MEMBERS CUMULATIVE

| DROPPED CLUBS: 0 |    | 19 CLUBS OF 67 ADDED 1 OR<br>MORE NEW MEMBERS | GENDER DISTRIBUTION                 |                |  |
|------------------|----|-----------------------------------------------|-------------------------------------|----------------|--|
|                  |    | WORE NEW WEINBERS                             | MALE                                | 1,061 (55.40%) |  |
|                  |    |                                               | FEMALE                              | 854 (44.60%)   |  |
| DROPPED MEMBERS  |    |                                               | NON BINARY                          | 0 (0.00%)      |  |
|                  | _  |                                               | PREFER NOT TO ANSWER                | 0 (0.00%)      |  |
| DECEASED         | 8  |                                               |                                     |                |  |
| CLUB CANCELLED   | 0  | CLICK HERE FOR CUMULATIVE                     | TOTAL FAMILY UNIT MEMBERS           | 335            |  |
| OTHER            | 48 | MEMBERSHIP DATA                               |                                     |                |  |
| TOTAL            | 56 |                                               | FAMILY MEMBERS PAYING HALF DUES 171 |                |  |
|                  |    |                                               |                                     |                |  |

## MONTHLY MEMBERSHIP PROGRESS REPORT

LOCATION TEXAS District 2 S4 Results as of: 8/31/2022

| Clubs RESULTS FOR 2022-2023 |   |   |   | Members RESULTS FOR 2022-2023 |    |    |    |
|-----------------------------|---|---|---|-------------------------------|----|----|----|
|                             |   |   |   |                               |    |    |    |
| JULY/AUG/SEPT               | 0 | 0 | 0 | JULY/AUG/SEPT                 | 24 | 32 | 56 |
| OCT/NOV/DEC                 | 1 | 0 | 0 | OCT/NOV/DEC                   | 24 | 0  | 0  |
| JAN/FEB/MAR                 | 1 | 0 | 0 | JAN/FEB/MAR                   | 24 | 0  | 0  |
| APR/MAY/JUNE                | 1 | 0 | 0 | APR/MAY/JUNE                  | 24 | 0  | 0  |