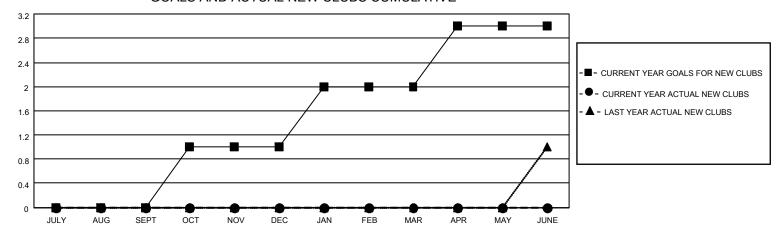

## GOALS AND ACTUAL NEW CLUBS CUMULATIVE

## MONTHLY MEMBERSHIP PROGRESS REPORT

LOCATION TEXAS District 2 S4 Results as of: 8/31/2022

| Clubs RESULTS FOR 2022-2023 |   |   |   | Members RESULTS FOR 2022-2023 |    |    |    |
|-----------------------------|---|---|---|-------------------------------|----|----|----|
|                             |   |   |   |                               |    |    |    |
| JULY/AUG/SEPT               | 0 | 0 | 0 | JULY/AUG/SEPT                 | 24 | 32 | 56 |
| OCT/NOV/DEC                 | 1 | 0 | 0 | OCT/NOV/DEC                   | 24 | 0  | 0  |
| JAN/FEB/MAR                 | 1 | 0 | 0 | JAN/FEB/MAR                   | 24 | 0  | 0  |
| APR/MAY/JUNE                | 1 | 0 | 0 | APR/MAY/JUNE                  | 24 | 0  | 0  |